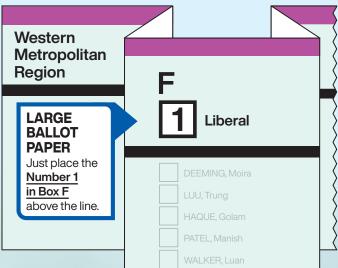

## Number the boxes

1 to 9 as shown below

LEGISLATIVE ASSEMBLY

**Sunbury District** 

6 MOHR, R

5

**SMALL** 

**BALLOT** 

**PAPER** 

here and number every

box to make sure your vote

counts.

Start

PACE, C

**COTTOM.** Simmone

Liberal

2 BAYLISS, P

9 BULL, J

8 GALLAGHER, J

BURKE, R

4 PATEL, RV

PINCINI, L

LEGISLATIVE COUNCIL

There is no need to mark any boxes below the thick, black line